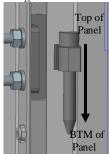

Next add the front plates by referring to Fig. 4 & Fig. 6.

When fitting the door ensure that the following steps are followed in Fig. 5. First step place the door into the hinge as shown below.

Secondly place the pin into the hinge to secure the door in place. Ensure the pin is pointing downwards when fitting. Repeat this for all hinges.