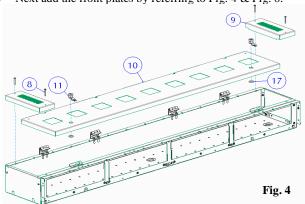

Next add the front plates by referring to Fig. 4 & Fig. 6.

When fitting the door ensure that the following steps are followed in Fig. 5. First step place the door into the hinge as shown below.

Secondly place the pin into the hinge to secure the door in place. Ensure the pin is pointing downwards when fitting. Repeat this for all hinges.