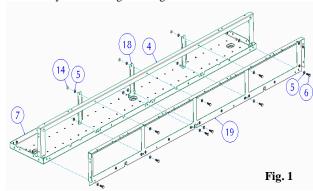

#### **Fitting Instruction**

- Remove the door and front plate from the main panel board
- Remove the Side plates from the main panel board
- Remove the front plate from the Corner way and spreader box if required.
- Assembling the back plate and side rails to the Main Panel board by Refer to Fig. 1 & Fig. 6 for details.

Note: - Part number 19 does NOT come with this kit. This part is just for illustration purposes only.

Once the Cableway is attached to the main panel board start to assemble the side plates by referring to Fig. 2 & Fig. 6.