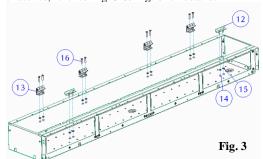

After the Cableway box is assembled start adding the hinges and latches, refer to Fig. 3 & Fig. 6 for details.

Electrium Sales Limited, Walkmill Lane, Cannock, WS11 0XE Tel: 01543 455000 Fax: 01543 455001