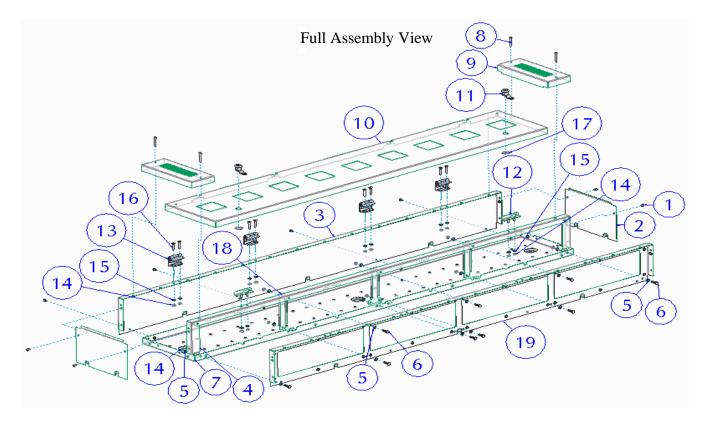

# **Installation Instructions**

Cableway, Size 4 (Nine Knockouts) NHVM4MCW

Part descriptions and number are shown in Fig. 6.

| No                                                                                                                                                                                               | Description                  |
|--------------------------------------------------------------------------------------------------------------------------------------------------------------------------------------------------|------------------------------|
| 1                                                                                                                                                                                                | 10 x 1/4 mm Pozi Screw       |
| 2                                                                                                                                                                                                | End Plate                    |
| 3                                                                                                                                                                                                | Box Side Plate               |
| 4                                                                                                                                                                                                | Box Side Rail                |
| 5                                                                                                                                                                                                | M6 Contact Washer            |
| 6                                                                                                                                                                                                | M6 x 20mm Bolt               |
| 7                                                                                                                                                                                                | Back Plate                   |
| 8                                                                                                                                                                                                | 10 x 35 mm Pozi Type B Screw |
| 9                                                                                                                                                                                                | Top and Bottom Front Plate   |
| 10                                                                                                                                                                                               | Cableway Front Plate         |
| 11                                                                                                                                                                                               | Panel Lock                   |
| 12                                                                                                                                                                                               | Panel Latch                  |
|                                                                                                                                                                                                  | Panel Hinge                  |
| 14                                                                                                                                                                                               | M6 Full Nut                  |
| 1                                                                                                                                                                                                | M6 Flat Washer               |
| 16                                                                                                                                                                                               | M6 x 12 mm Countersunk Screw |
| 17                                                                                                                                                                                               | M18 Flat Nut                 |
| 18                                                                                                                                                                                               | Cableway Support Bracket     |
| 19                                                                                                                                                                                               | Panel Side Plate             |
| Notes:                                                                                                                                                                                           |                              |
| Item No18 will change in quantity and placement per each variation. This cableway can be installed as a left or right hand cableway. The assembly shown demostrates the assembly for both sides. |                              |