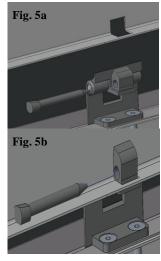

Next add the front plates by referring to Fig. 4 & Fig. 6.

When fitting the door ensure that the following steps are followed in Fig. 5. First step place the door into the hinge as shown below.

Secondly place the pin into the hinge to secure the door in place. Ensure the pin is pointing downwards when fitting. Repeat this for all hinges.