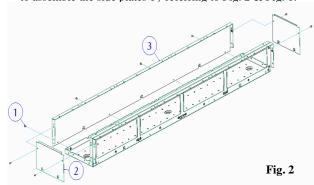

Note: - Part number 19 does NOT come with this kit. This part is just for illustration purposes only.

Once the Cableway is attached to the main panel board start to assemble the side plates by referring to Fig. 2 & Fig. 6.