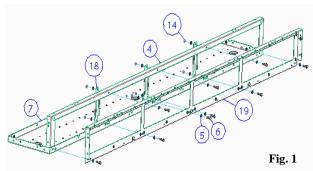

#### **Fitting Instruction**

- Remove the door and front plate from the main panel board
- Remove the Side plates from the main panel board
- Remove the front plate from the Corner way and spreader box if required.
- Assembling the back plate and side rails to the Main Panel board by Refer to Fig. 1 & Fig. 6 for details.

Note: - Part number 19 does NOT come with this kit. This part is just for illustration purposes only.

• Once the Cableway is attached to the main panel board start to assemble the side plates by referring to Fig. 2 & Fig. 6.