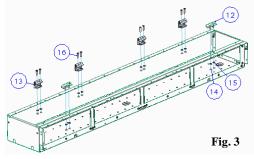

• After the Cableway box is assembled start adding the hinges and latches, refer to Fig. 3 & Fig. 6 for details.

Electrium Sales Limited, Walkmill Lane, Cannock, WS11 0XE Tel: 01543 455000 Fax: 01543 455001