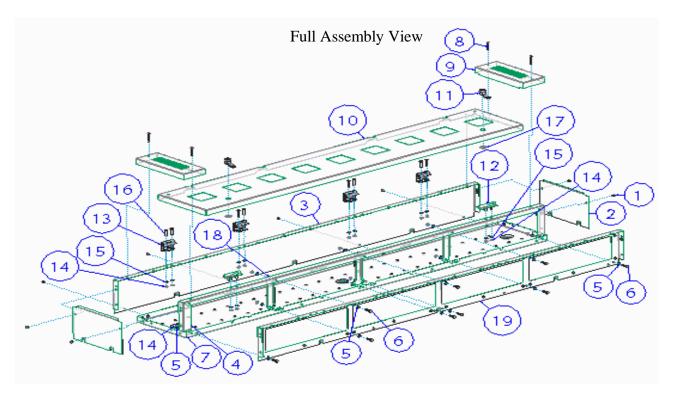

## **Installation Instructions**

Cableway, Size 5 (Ten knockouts) NHVM5MCW

• Part descriptions and number are shown in Fig. 6.

| No                                                                                                                                                                                                               | Description                   |
|------------------------------------------------------------------------------------------------------------------------------------------------------------------------------------------------------------------|-------------------------------|
| 1                                                                                                                                                                                                                | 10 x 1/4 mm Pozi Screw        |
| 2                                                                                                                                                                                                                | End Plate                     |
| 3                                                                                                                                                                                                                | Box Side Plate                |
| 4                                                                                                                                                                                                                | Box Side Rail                 |
| 5                                                                                                                                                                                                                | M6 Contact Washer             |
| 6                                                                                                                                                                                                                | M6 x 20mm Bolt                |
| - C                                                                                                                                                                                                              | Back Plate                    |
| 8                                                                                                                                                                                                                | 10 x 35 mm Pozi Type B Screw  |
| 9                                                                                                                                                                                                                | Top and Bottom Front Plate    |
| 10                                                                                                                                                                                                               | Cableway Front Plate          |
| 11                                                                                                                                                                                                               | Panel Lock                    |
| 12                                                                                                                                                                                                               | Panel Latch                   |
|                                                                                                                                                                                                                  | Panel Hinge                   |
|                                                                                                                                                                                                                  | M6 Full Nut                   |
| 15                                                                                                                                                                                                               | M6 Flat Washer                |
|                                                                                                                                                                                                                  | M6 x 1 2 mm Countersunk Screw |
| 17                                                                                                                                                                                                               | M18 Flat Nut                  |
|                                                                                                                                                                                                                  | Cableway Support Bracket      |
| 19                                                                                                                                                                                                               | Panel Side Plate              |
| Notes:                                                                                                                                                                                                           |                               |
| - Item No18 will change in quantity and<br>placement per each variation.<br>- This cableway can be installed as a left or<br>right hand cableway. The assembly shown<br>demostrates the assembly for both sides. |                               |

Fig. 6

• Ensure that the assembly is fit for purpose by checking which side the kit is required.