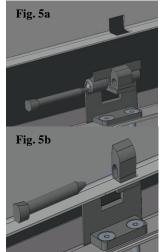

• Next add the front plates by referring to Fig. 4 & Fig. 6.

• When fitting the door ensure that the following steps are followed in Fig. 5. First step place the door into the hinge as shown below.

• Secondly place the pin into the hinge to secure the door in place. Ensure the pin is pointing downwards when fitting. Repeat this for all hinges.