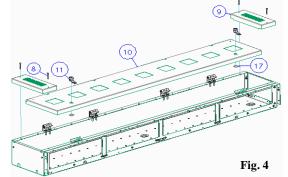

• Next add the front plates by referring to Fig. 4 & Fig. 6.

• When fitting the door ensure that the following steps are followed in Fig. 5. First step place the door into the hinge as shown below.

• Secondly place the pin into the hinge to secure the door in place. Ensure the pin is pointing downwards when fitting. Repeat this for all hinges.