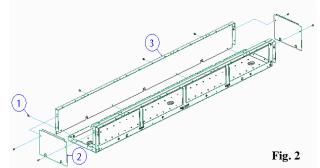

Note: - Part number 19 does NOT come with this kit. This part is just for illustration purposes only.

• Once the Cableway is attached to the main panel board start to assemble the side plates by referring to Fig. 2 & Fig. 6.