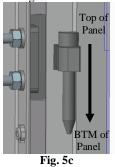

• Next add the front plates by referring to Fig. 4 & Fig. 6.

• When fitting the door ensure that the following steps are followed in Fig. 5. First step place the door into the hinge as shown below.

• Secondly place the pin into the hinge to secure the door in place. Ensure the pin is pointing downwards when fitting. Repeat this for all hinges.